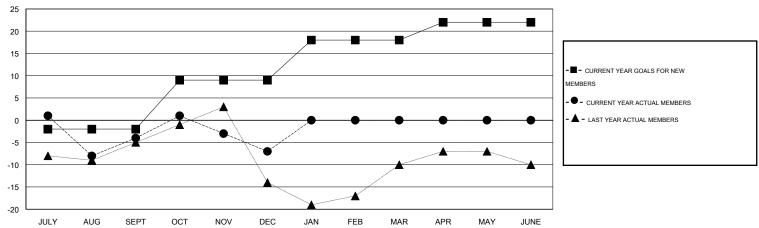

### GOALS AND ACTUAL MEMBERS CUMULATIVE

| DROPPED CLUBS: 1  DROPPED MEMBERS |              | 11 CLUBS OF 31 ADDED 1 OR MORE NEW MEMBERS | GENDER DISTRIBU<br>MALE<br>FEMALE     | TION<br>740 (77.98%)<br>209 (22.02%) |           |
|-----------------------------------|--------------|--------------------------------------------|---------------------------------------|--------------------------------------|-----------|
| DECEASED  CLUB CANCELLED  OTHER   | 5<br>5<br>27 | CLICK HERE FOR HEALTH ASSESSMENT DATA      | FAMILY UNIT MEMBERS HEAD OF HOUSEHOLD |                                      | 136<br>65 |
| TOTAL                             | 37           |                                            | NON-HEAD OF HOUSEHOL                  | 71                                   |           |